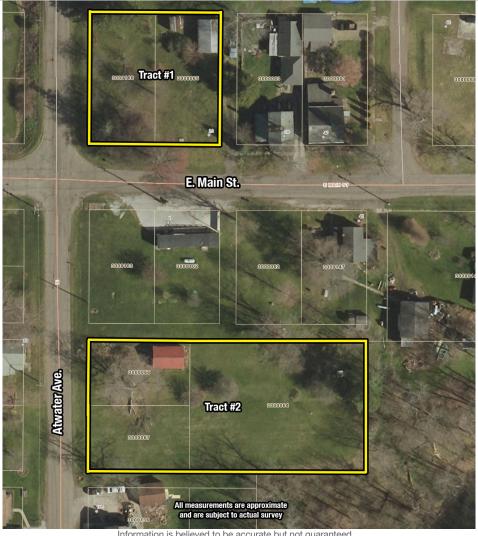

## **Members – State and National Auctioneers Association**

TRACT #1: (20 E. Main St.) Features two adjoining residential lots w/ 1.5car garage. Gas and sewer at the street. Corner tract. Taxes are \$97.92 per half year.

TRACT #2: (Atwater Ave.) Features three adjoining lots w/ small pole barn. Sewer at the street. Taxes are \$113.10 per half year. Nearly 3/4 acres total.

**TERMS ON REAL ESTATE: 20%** down auction day, balance due at closing. A 10% buyer's premium will be added to the highest bid to establish the purchase price, which goes to the seller. Any desired inspections must be made prior to bidding. All information contained herein was derived from sources believed to be correct. Information is believed to be accurate but not guaranteed.